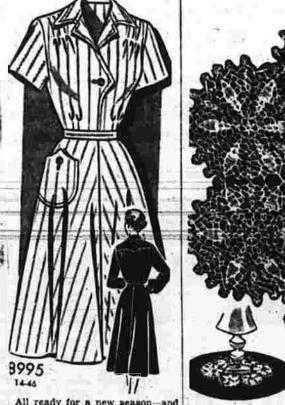

News In Classics

All ready for a new season—and just as smart and practical as can be. A well cut shirtwaist dress with an attractive one-button closing, handy pocket, choice of sleeves.

Pattern No. 8995 is a sew-rite perforated patern in sizes 14, 18, 18, 20; 40, 42, 44, 46, Size 15, short sleeves, 4% yards of 39-inch.

For this pattern, send 30c in Coins, your name, address, size desired, and the Pattern Number to SUE BURNETT, THE MANCHESTER EVENING HERALD, 1150 AVE. AMERICAS, NEW YORK 36, N.Y.

Basic Fashion for '53, Fall and Basic Fashion for '53, Fall and Presenting the New Anne Cabot Winter, is a complete guide in plan-